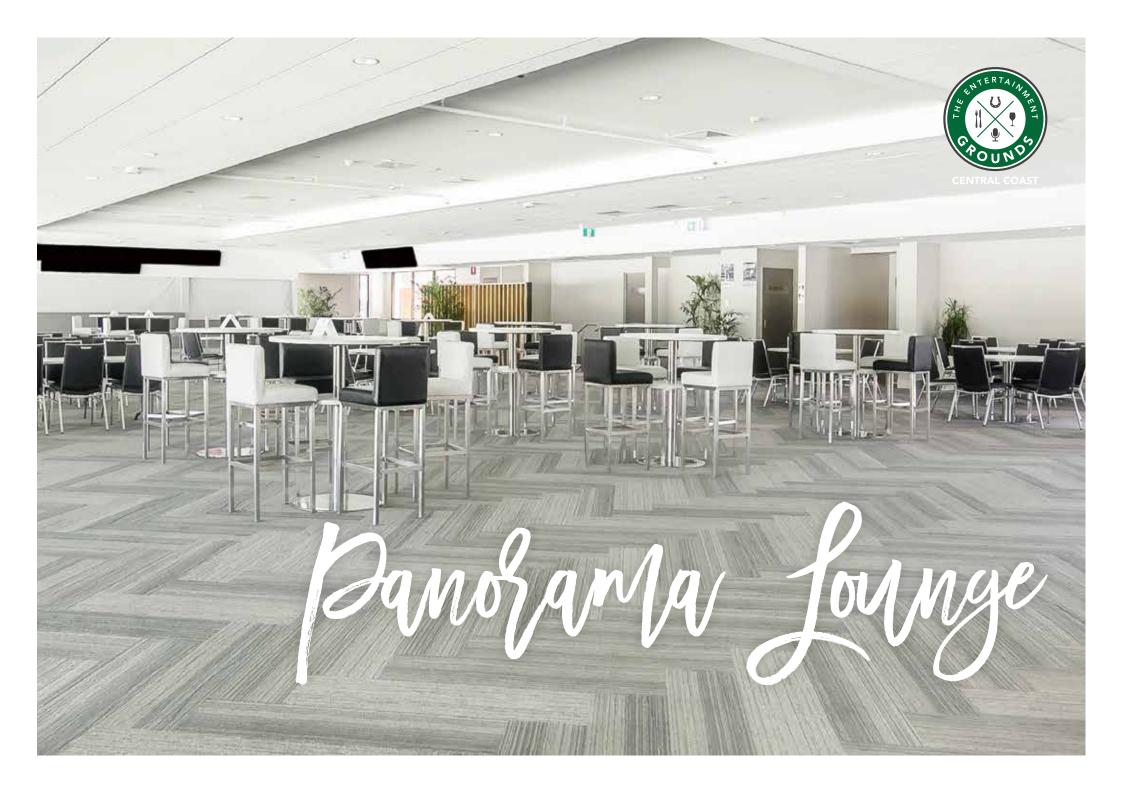

# PANORAMA LOUNGE

The refurbished Panorama Lounge caters for up to 300 guest's banquet style or 500 cocktail style. This room offers beautiful panoramic views of The Entertainment Grounds in a climate controlled area with modern facilities.