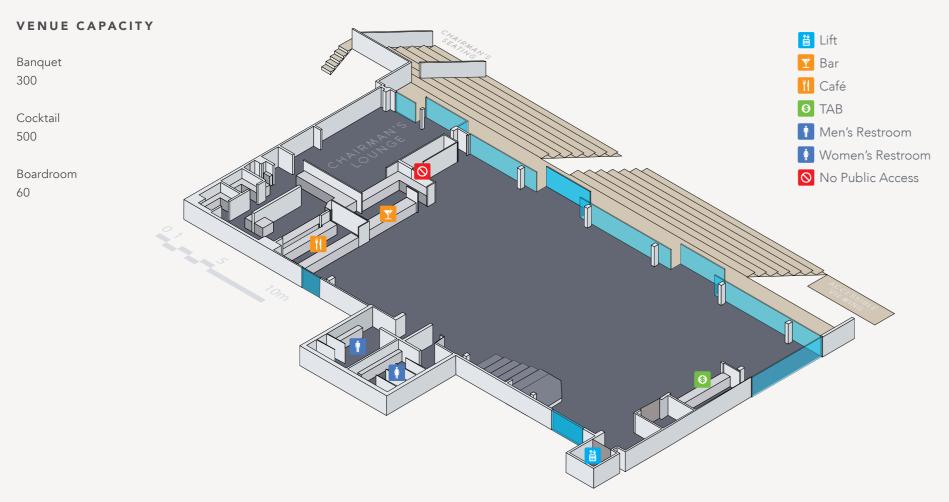

# PANORAMA LOUNGE

The refurbished Panorama Lounge caters for up to 300 guest's banquet style or 500 cocktail style. This room offers beautiful panoramic views of The Entertainment Grounds in a climate controlled area with modern facilities.