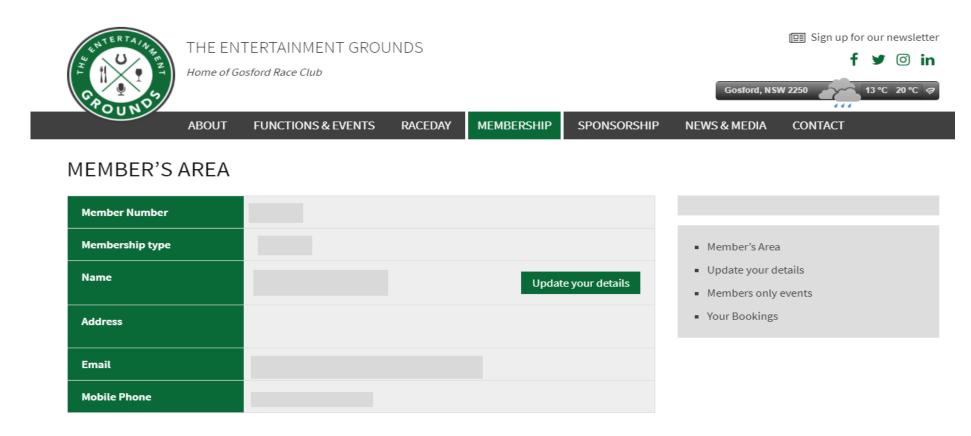

Your account was successfully created, click below to begin.

Click here to access the members area

Already have an account? click here to log in

Not yet a member? click here to sign up

 You will then be taken to this page. By clicking the access to the members area button, you will be able to see your online member's profile.

 From this page you are able to see what tickets you have purchased, update your details & have access to member only discounts and events.

- Update your details
- Logout