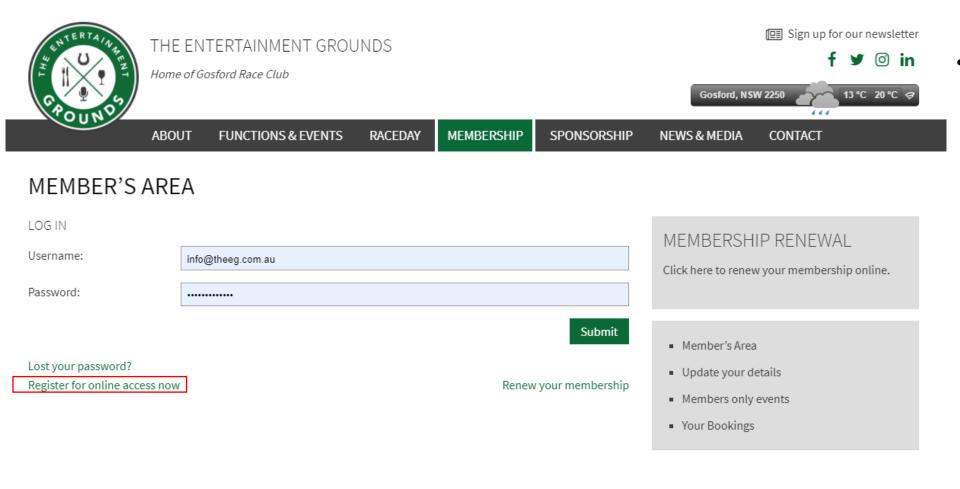

# Online Members Area Guide 2020

https://www.theentertainmentgrounds.com.au/members-area/

 If you are new to the members area and have not set up your account click the register for online access now link at the bottom of the lefthand side.

- Once you have clicked the register for online access now button you will be redirected to the following page
- Fill out the required information. Should you receive an error message please email or call the office for assistance.