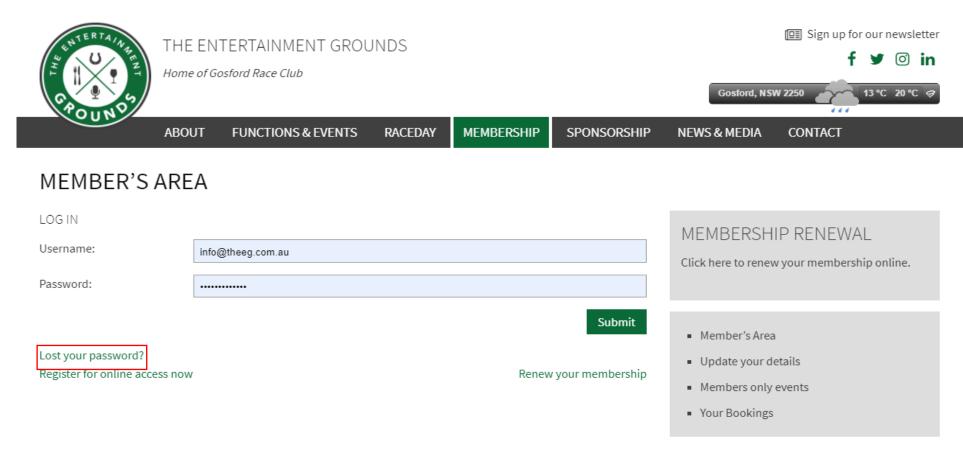

## Lost your password

 If you have already created your account but have forgotten your password, click the link below the sign in on the left-hand side.

#### Lost your password

LOGIN

Log in to the Member's Area to access exclusive Member's discounts on Events, renew your membership online and see the latest Member's Offers and News.

Don't yet have a username or password? Click here to register with your Club Membership.