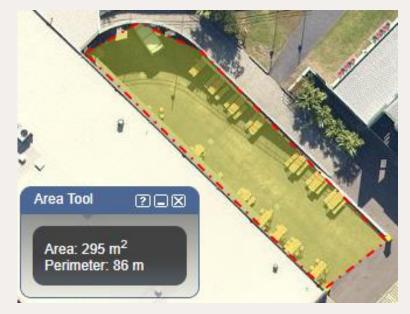

#### External floor plans:

External spaces comply with the 2 metre squared rule

Betting ring: COVID safe capacity: 678 people

Services available include:

- food trucks
- Pop up bars and catering
- Activations
- TAB and bookie services
- Bathrooms

COVID safe control measures include:

- Roaming security and COVID Marshals
- Roaming COVID sanitizing cleaning staff

**CENTRAL COAST** 

Please note:

- This area will be fitted with tables and chairs, and a bar to limit guest movement
- This area will have an independent COVID marshal