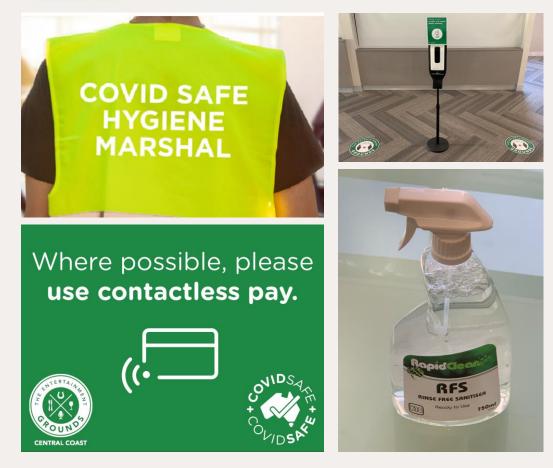

Face mask requirements:

- All staff members (hospitality staff, ticketing and entry staff, race day staff, office staff, maintenance and track staff, COVID marshals and Security guards) must wear a face mask while customer-facing and while the venue is open to the public and or on race days
- All patrons must wear a face mask if they are indoors and can not maintain 1.5m social distancing
- Please note:
- Outdoor staff do not need to wear a mask while they are outdoors, and the venue is closed to the public
- Office staff do not need to wear a mask while the venue is closed to the public

All events have COVID Marshal's assigned to specific areas and are briefed for each event on the following:

- Specific COVID capacity of each area
- Active capacity counting and capacity management
- Social distancing requirements for each area
- Hygiene requirements to each area
- Customer service training
- Guest to move with intent (no loitering) and no dancing

- All event have COVID trained sanitizing cleaning staff who roam the venue and sanitize all high traffic areas and touch points
- Hand sanitizing stations are located at all entry points, bathrooms and service points
- COVID awareness poster and signage are displayed around the venue
- All tables and chairs are cleaned and sanitized through out the day and when vacated by guests
- All bathrooms are cleaned and sanitized through out the day

Hospitality:

All Hospitality services, catering and alcohol services have been tailored to meet COVID safe best practice and the following controls have been implemented :

- Alcohol can only be consumed whilst seated when indoors
- Alcohol can be consumed while standing outdoors
- No common items are use (shared menus, salt and pepper and water jugs on tables etc)
- Dancing and dance floor will be restricted to weddings only
- Were applicable individually wrapped cutlery and napkins are in use
- No self service catering or buffets (all self service items and buffets must be staff attended)
- Strict RSA management