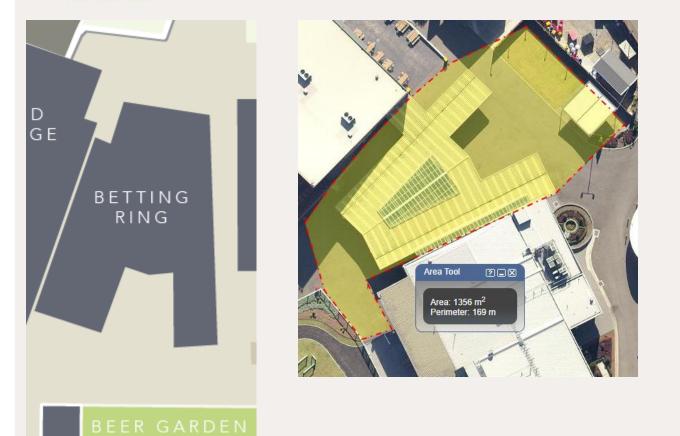

#### External floor plans:

External spaces comply with the 2 metre squared rule

Betting ring: COVID safe capacity: 678 people

Services available include:

- food trucks
- Pop up bars and catering
- Activations
- TAB and bookie services
- Bathrooms

COVID safe control measures include:

- Roaming security and COVID Marshals
- Roaming COVID sanitizing cleaning staff

**CENTRAL COAST** 

Please note:

- This area will be fitted with tables and chairs, and a bar to limit guest movement
- This area will have an independent COVID marshal