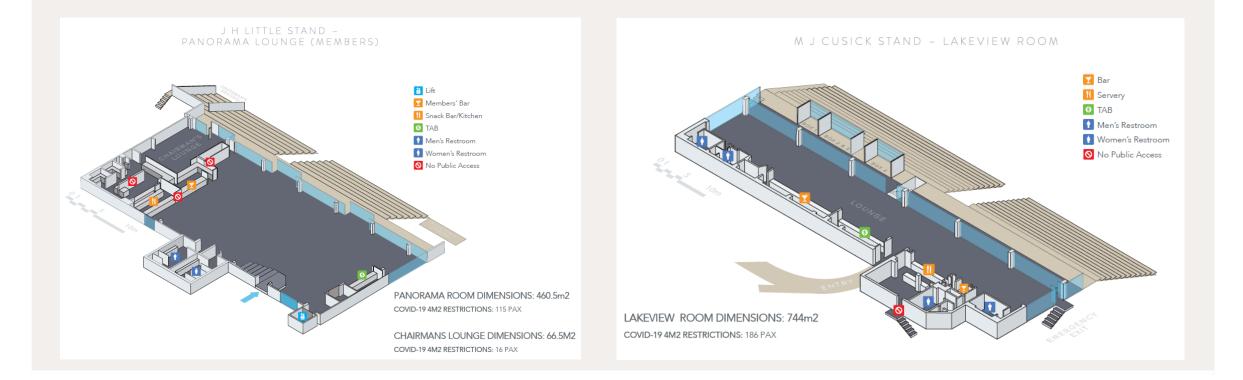

### Capacity:

We have 4 internal spaces (which will comply with the 4m2 rule) and 3 external spaces (which will comply with the 2m2 rule, our Total capacity in this format is 2425 people.

| PARDE RING<br>PARDE | Location                               | Ca    |
|-----------------------------------------------------------------------------------------------------------------------------------------------------------------------------------------------------------------------------------------------------------------------------------------------------------------------------------------------------------------------------------------------------------------------------------------------------------------------------------------------------------------------------------------------------------------------------------------------------------------------------------------------------------------------------------------------------------------------------------------------------------------------------------------------------------------------------------------------------------------------------------------------------------------------------------------------------------------------------------------------------------------------------------------------------------------------------------------------------------------------------------------------------------------------------------------------------------------------------------------------------------------------------------------------------------------------------------------------------------------------------------------------------------------------------------------------------------------------------------------------------------------------------------------------------------------------------------------------------------------------------------------------------------------------------------------------------------------------------------------------------------------------------------------------------------------------------------------------------------------------------------------------------------------------------------------------------------------------------------------------------------------------------------------------------------------------------------------------------------------------------------------------------------------------------------------------------------------------------------------------------------------------------------------------------------------------------------------------------------------------------------------------------------------------------------------------------------------------------------|----------------------------------------|-------|
|                                                                                                                                                                                                                                                                                                                                                                                                                                                                                                                                                                                                                                                                                                                                                                                                                                                                                                                                                                                                                                                                                                                                                                                                                                                                                                                                                                                                                                                                                                                                                                                                                                                                                                                                                                                                                                                                                                                                                                                                                                                                                                                                                                                                                                                                                                                                                                                                                                                                                   | Panorama Lounge                        | 4 met |
|                                                                                                                                                                                                                                                                                                                                                                                                                                                                                                                                                                                                                                                                                                                                                                                                                                                                                                                                                                                                                                                                                                                                                                                                                                                                                                                                                                                                                                                                                                                                                                                                                                                                                                                                                                                                                                                                                                                                                                                                                                                                                                                                                                                                                                                                                                                                                                                                                                                                                   | Chairman's Lounge                      | 4 met |
|                                                                                                                                                                                                                                                                                                                                                                                                                                                                                                                                                                                                                                                                                                                                                                                                                                                                                                                                                                                                                                                                                                                                                                                                                                                                                                                                                                                                                                                                                                                                                                                                                                                                                                                                                                                                                                                                                                                                                                                                                                                                                                                                                                                                                                                                                                                                                                                                                                                                                   | Lakeview room                          | 4 met |
|                                                                                                                                                                                                                                                                                                                                                                                                                                                                                                                                                                                                                                                                                                                                                                                                                                                                                                                                                                                                                                                                                                                                                                                                                                                                                                                                                                                                                                                                                                                                                                                                                                                                                                                                                                                                                                                                                                                                                                                                                                                                                                                                                                                                                                                                                                                                                                                                                                                                                   | Riverdale bar +<br>Riverdale courtyard | 4 met |
|                                                                                                                                                                                                                                                                                                                                                                                                                                                                                                                                                                                                                                                                                                                                                                                                                                                                                                                                                                                                                                                                                                                                                                                                                                                                                                                                                                                                                                                                                                                                                                                                                                                                                                                                                                                                                                                                                                                                                                                                                                                                                                                                                                                                                                                                                                                                                                                                                                                                                   | Front Lawn area                        | 2 met |
|                                                                                                                                                                                                                                                                                                                                                                                                                                                                                                                                                                                                                                                                                                                                                                                                                                                                                                                                                                                                                                                                                                                                                                                                                                                                                                                                                                                                                                                                                                                                                                                                                                                                                                                                                                                                                                                                                                                                                                                                                                                                                                                                                                                                                                                                                                                                                                                                                                                                                   | Past the Post lawn area                | 2 met |
| Image: Provide the sector of the sector o                                                                                                                                                                                                                                                                                                                                                                                   | Betting ring area                      | 2 met |
|                                                                                                                                                                                                                                                                                                                                                                                                                                                                                                                                                                                                                                                                                                                                                                                                                                                                                                                                                                                                                                                                                                                                                                                                                                                                                                                                                                                                                                                                                                                                                                                                                                                                                                                                                                                                                                                                                                                                                                                                                                                                                                                                                                                                                                                                                                                                                                                                                                                                                   |                                        |       |

| Location                               | Capacity rule    | Total Capacity |
|----------------------------------------|------------------|----------------|
| Panorama Lounge                        | 4 metres squared | 115 people     |
| Chairman's Lounge                      | 4 metres squared | 16 people      |
| Lakeview room                          | 4 metres squared | 186 people     |
| Riverdale bar +<br>Riverdale courtyard | 4 metres squared | 162 people     |
| Front Lawn area                        | 2 metres squared | 704 people     |
| ast the Post lawn area                 | 2 metres squared | 564 people     |
| Betting ring area                      | 2 metres squared | 678 people     |
|                                        |                  | 2425 people    |

#### Internal floor plans:

Internal spaces comply with the 4 meter squared rule

Internal and external floor plans: COVID safe capacity: 162 people Internal and external spaces comply with the 4 metre squared rule