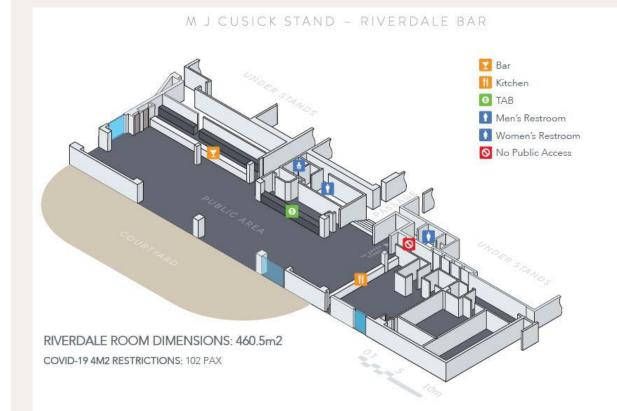

### Capacity:

We have 4 internal spaces (which will comply with the 4m2 rule) and 3 external spaces (which will comply with the 2m2 rule, our Total capacity in this format is 2425 people.

| PARDE RING<br>PARDE | Location                               | Ca    |
|-----------------------------------------------------------------------------------------------------------------------------------------------------------------------------------------------------------------------------------------------------------------------------------------------------------------------------------------------------------------------------------------------------------------------------------------------------------------------------------------------------------------------------------------------------------------------------------------------------------------------------------------------------------------------------------------------------------------------------------------------------------------------------------------------------------------------------------------------------------------------------------------------------------------------------------------------------------------------------------------------------------------------------------------------------------------------------------------------------------------------------------------------------------------------------------------------------------------------------------------------------------------------------------------------------------------------------------------------------------------------------------------------------------------------------------------------------------------------------------------------------------------------------------------------------------------------------------------------------------------------------------------------------------------------------------------------------------------------------------------------------------------------------------------------------------------------------------------------------------------------------------------------------------------------------------------------------------------------------------------------------------------------------------------------------------------------------------------------------------------------------------------------------------------------------------------------------------------------------------------------------------------------------------------------------------------------------------------------------------------------------------------------------------------------------------------------------------------------------------|----------------------------------------|-------|
|                                                                                                                                                                                                                                                                                                                                                                                                                                                                                                                                                                                                                                                                                                                                                                                                                                                                                                                                                                                                                                                                                                                                                                                                                                                                                                                                                                                                                                                                                                                                                                                                                                                                                                                                                                                                                                                                                                                                                                                                                                                                                                                                                                                                                                                                                                                                                                                                                                                                                   | Panorama Lounge                        | 4 met |
|                                                                                                                                                                                                                                                                                                                                                                                                                                                                                                                                                                                                                                                                                                                                                                                                                                                                                                                                                                                                                                                                                                                                                                                                                                                                                                                                                                                                                                                                                                                                                                                                                                                                                                                                                                                                                                                                                                                                                                                                                                                                                                                                                                                                                                                                                                                                                                                                                                                                                   | Chairman's Lounge                      | 4 met |
|                                                                                                                                                                                                                                                                                                                                                                                                                                                                                                                                                                                                                                                                                                                                                                                                                                                                                                                                                                                                                                                                                                                                                                                                                                                                                                                                                                                                                                                                                                                                                                                                                                                                                                                                                                                                                                                                                                                                                                                                                                                                                                                                                                                                                                                                                                                                                                                                                                                                                   | Lakeview room                          | 4 met |
|                                                                                                                                                                                                                                                                                                                                                                                                                                                                                                                                                                                                                                                                                                                                                                                                                                                                                                                                                                                                                                                                                                                                                                                                                                                                                                                                                                                                                                                                                                                                                                                                                                                                                                                                                                                                                                                                                                                                                                                                                                                                                                                                                                                                                                                                                                                                                                                                                                                                                   | Riverdale bar +<br>Riverdale courtyard | 4 met |
|                                                                                                                                                                                                                                                                                                                                                                                                                                                                                                                                                                                                                                                                                                                                                                                                                                                                                                                                                                                                                                                                                                                                                                                                                                                                                                                                                                                                                                                                                                                                                                                                                                                                                                                                                                                                                                                                                                                                                                                                                                                                                                                                                                                                                                                                                                                                                                                                                                                                                   | Front Lawn area                        | 2 met |
|                                                                                                                                                                                                                                                                                                                                                                                                                                                                                                                                                                                                                                                                                                                                                                                                                                                                                                                                                                                                                                                                                                                                                                                                                                                                                                                                                                                                                                                                                                                                                                                                                                                                                                                                                                                                                                                                                                                                                                                                                                                                                                                                                                                                                                                                                                                                                                                                                                                                                   | Past the Post lawn area                | 2 met |
| Image: Provide the sector of the sector o                                                                                                                                                                                                                                                                                                                                                                                   | Betting ring area                      | 2 met |
|                                                                                                                                                                                                                                                                                                                                                                                                                                                                                                                                                                                                                                                                                                                                                                                                                                                                                                                                                                                                                                                                                                                                                                                                                                                                                                                                                                                                                                                                                                                                                                                                                                                                                                                                                                                                                                                                                                                                                                                                                                                                                                                                                                                                                                                                                                                                                                                                                                                                                   |                                        |       |

| Location                               | Capacity rule    | Total Capacity |
|----------------------------------------|------------------|----------------|
| Panorama Lounge                        | 4 metres squared | 115 people     |
| Chairman's Lounge                      | 4 metres squared | 16 people      |
| Lakeview room                          | 4 metres squared | 186 people     |
| Riverdale bar +<br>Riverdale courtyard | 4 metres squared | 162 people     |
| Front Lawn area                        | 2 metres squared | 704 people     |
| ast the Post lawn area                 | 2 metres squared | 564 people     |
| Betting ring area                      | 2 metres squared | 678 people     |
|                                        |                  | 2425 people    |

#### Internal floor plans:

Internal spaces comply with the 4 meter squared rule

Internal and external floor plans: COVID safe capacity: 162 people Internal and external spaces comply with the 4 metre squared rule

Please note:

The Riverdale bar includes the use of the Riverdale courtyard space to increase its total capacity to 162 people

**CENTRAL COAST** 