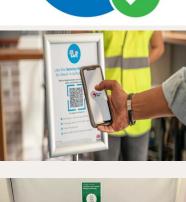

WE HAVE A **COVID-19 SAFETY** PLAN AND ARE COMMITTED TO **KEEPING YOU SAFE** 

Contract tracing and COVID marshals:

We have effectively implemented QR code COVID registration and paper records at all entry points, as well as temperature monitoring where applicable

All events have COVID Marshal's assigned to specific areas and are briefed for each event on the following:

- Specific COVID capacity of each area
- Active capacity counting and capacity management
- Social distancing requirements for each area
- Hygiene requirements to each area
- Customer service training
- Guest to move with intent (no loitering) and no dancing