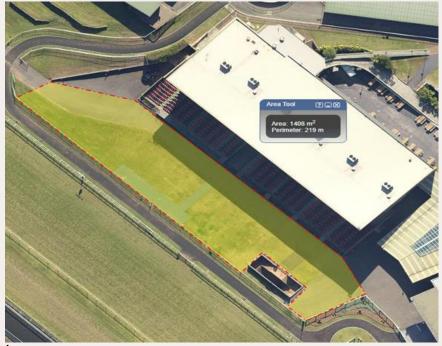

#### Internal floor plans:

Internal spaces comply with the 4 meter squared rule

Internal and external floor plans: COVID safe capacity: 162 people Internal and external spaces comply with the 4 metre squared rule

Please note:

The Riverdale bar includes the use of the Riverdale courtyard space to increase its total capacity to 162 people

**CENTRAL COAST** 